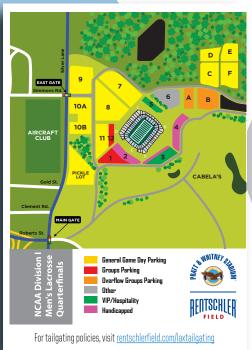

## **Parking & Tailgating**

### **Rentschler Field Box Office**

The Rentschler Field box office is located on the southwest side of the stadium at Gate B. (Box office opens at 9:30 am)

> Gates Open at 10:30 am Parking Lots at 9:00 am General Parking: \$20